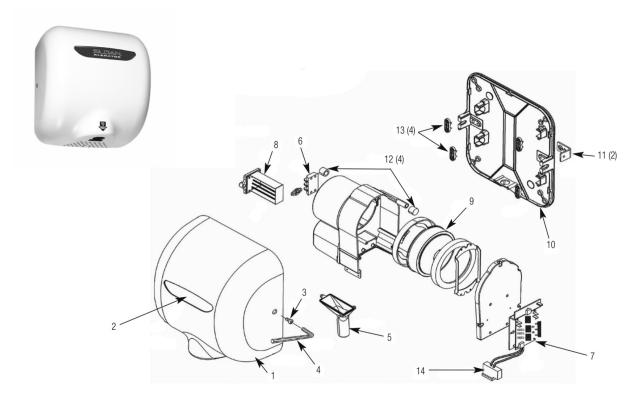

## **EHD-501 Series Hand Dryer**

| Item # | Part # | Description                              | Item # | Part # | Description                                        |
|--------|--------|------------------------------------------|--------|--------|----------------------------------------------------|
| 1.     | -      | Cover (includes Nameplate)               | 8.     |        | Heating Element Assembly                           |
| 2.     | _      | Nameplate                                | 9.     |        | Motor Assembly (includes gaskets & wire harness)   |
| 3.     | _      | Tamper-proof Fastener                    | 10.    | _      | Wall Plate Assembly (includes cover mtg. brackets) |
| 4.     | _      | Tamper-proof Wrench                      | 11.    | _      | Cover Mounting Brackets                            |
| 5.     | _      | Air Outlet (includes gasket & fasteners) | 12.    | _      | Housing Grommet                                    |
| 6.     | _      | Terminal Block (includes fasteners)      | 13.    | _      | Housing Retainer                                   |
| 7.     | _      | Control Assembly & Sensor                | 14.    | _      | Optics Assembly (Sensor)                           |